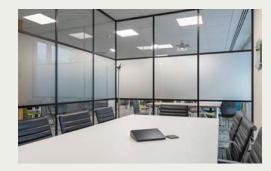

#### **DESCRIPTION**

Riverbridge House is an imposing four storey office building, located in the centre of Crossways Business Park. Suites within the building provide open plan, airconditioned accommodation across a range of sizes. The building is serviced by two 13 person passenger lifts and there are separate male and female WCs on each floor. Externally the landscaped grounds of the Crossways Business Park provide a relaxed business environment, with excellent road and public transport links to local infrastructure.

#### **SPECIFICATION**

- Comprehensively refurbished reception area and common parts
- Four pipe fan-coil air conditioning
- EPC Rating: A
- 2x13 person passenger lifts
- Manned reception
- 24 hour access
- Male & Female WC facilities on each floor
- DDA compliant WC facilities
- Shower facilities
- Suspended ceilings with modern LED lighting to refurbished office suites
- Full access raised floors with 150mm void
- Car parking ratio 1:185 sq ft