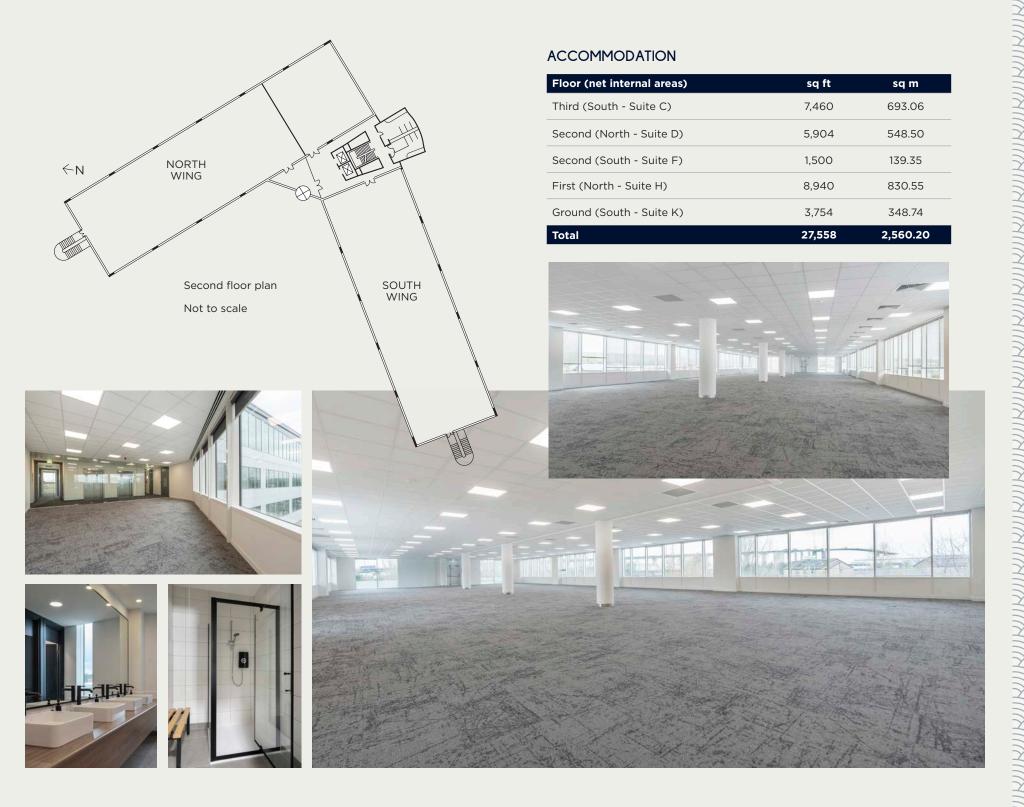

#### **DESCRIPTION**

Riverbridge House is an imposing four storey office building, located in the centre of Crossways Business Park. Suites within the building provide open plan, airconditioned accommodation across a range of sizes. The building is serviced by two 13 person passenger lifts and there are separate male and female WCs on each floor. Externally the landscaped grounds of the Crossways Business Park provide a relaxed business environment, with excellent road and public transport links to local infrastructure.

#### **SPECIFICATION**

- Comprehensively refurbished reception area and common parts
- Four pipe fan-coil air conditioning
- EPC Rating: A
- 2x13 person passenger lifts
- Manned reception
- 24 hour access
- Male & Female WC facilities on each floor
- DDA compliant WC facilities
- Shower facilities
- Suspended ceilings with modern LED lighting to refurbished office suites
- Full access raised floors with 150mm void
- Car parking ratio 1:185 sq ft