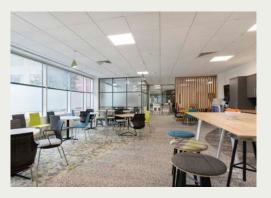

#### **DESCRIPTION**

Riverbridge House is an imposing four storey office building, located in the centre of Crossways Business Park. Suites within the building provide open plan, airconditioned accommodation across a range of sizes. The building is serviced by two 13 person passenger lifts and there are separate male and female WCs on each floor. Externally the landscaped grounds of the Crossways Business Park provide a relaxed business environment, with excellent road and public transport links to local infrastructure.

#### **SPECIFICATION**

- Comprehensively refurbished reception area and common parts
- Four pipe fan-coil air conditioning
- EPC Rating: A
- 2x13 person passenger lifts
- Manned reception
- 24 hour access
- Male & Female WC facilities on each floor
- DDA compliant WC facilities
- Shower facilities
- Suspended ceilings with modern LED lighting to refurbished office suites
- Full access raised floors with 150mm void
- Car parking ratio 1:185 sq ft