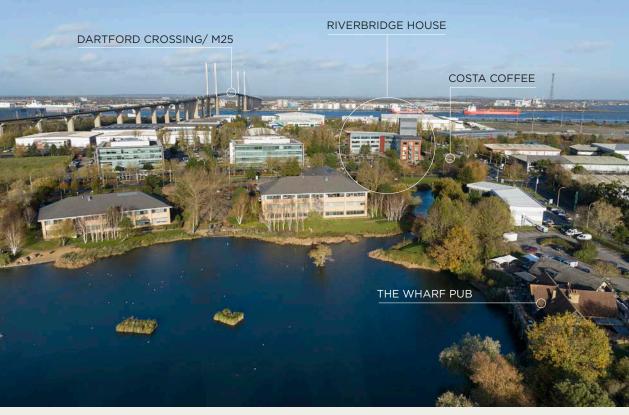

#### LOCATION

Riverbridge House, is located in a prominent position on Crossways Business Park, just off junction 1a of the M25 and close to Bluewater Shopping Centre and Ebbsfleet International station.

Local amenities include three hotels, The Wharf pub, ASDA superstore with pharmacy and petrol station, Burger King and Costa Coffee.

Other occupiers on Crossways include Wincor Nixdorf, Regus, Laing O'Rourke, Kuehne & Nagel, Mazda, Tesla and Bellway.