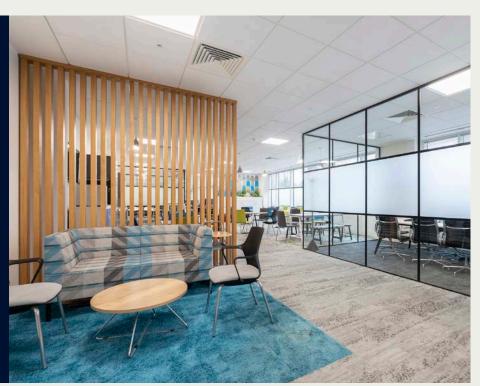

#### **DESCRIPTION**

Riverbridge House is an imposing four storey office building, located in the centre of Crossways Business Park. Suites within the building provide open plan, airconditioned accommodation across a range of sizes. The building is serviced by two 13 person passenger lifts and there are separate male and female WCs on each floor. Externally the landscaped grounds of the Crossways Business Park provide a relaxed business environment, with excellent road and public transport links to local infrastructure.

#### **SPECIFICATION**

- Comprehensively refurbished reception area and common parts
- Four pipe fan-coil air conditioning
- EPC Rating: A
- 2x13 person passenger lifts
- Manned reception
- 24 hour access
- Male & Female WC facilities on each floor
- DDA compliant WC facilities
- Shower facilities
- Suspended ceilings with modern LED lighting to refurbished office suites
- Full access raised floors with 150mm void
- Car parking ratio 1:185 sq ft